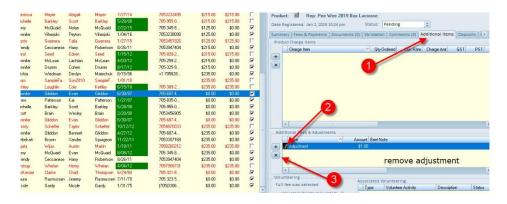

## 3. Add a \$1.00 adjustment to the registration on the ADDITIONAL ITEMS tab

4. Go back to FEES and DEPOSITS tab and you should see updated fee with the \$1 adjustment added.

5. Go back to ADDITIONAL ITEMS tab and remove the \$1 adjustment

## 6. Fee is now updated properly – be sure to click SAVE!

| 4.1                                                                                                                                                                                 |                                                                                                                                                                                                                                         |                                                                                                                                                                                                                                                                                                                                          |                                                                                                                                                                                                                                                         | 1                                                                                                                                                                                                           |                                      | Registration #: 759705 Toggle                                                                                                                                                                                                                                                                                                                                                                                                                                                                                                                                                                                                                                                                                                                                                                                                                                                                                                                                                                                                                                                                                                                                                           |
|-------------------------------------------------------------------------------------------------------------------------------------------------------------------------------------|-----------------------------------------------------------------------------------------------------------------------------------------------------------------------------------------------------------------------------------------|------------------------------------------------------------------------------------------------------------------------------------------------------------------------------------------------------------------------------------------------------------------------------------------------------------------------------------------|---------------------------------------------------------------------------------------------------------------------------------------------------------------------------------------------------------------------------------------------------------|-------------------------------------------------------------------------------------------------------------------------------------------------------------------------------------------------------------|--------------------------------------|-----------------------------------------------------------------------------------------------------------------------------------------------------------------------------------------------------------------------------------------------------------------------------------------------------------------------------------------------------------------------------------------------------------------------------------------------------------------------------------------------------------------------------------------------------------------------------------------------------------------------------------------------------------------------------------------------------------------------------------------------------------------------------------------------------------------------------------------------------------------------------------------------------------------------------------------------------------------------------------------------------------------------------------------------------------------------------------------------------------------------------------------------------------------------------------------|
| arkke<br>eed<br>helan<br>herjoki<br>eyer<br>arkley<br>cQuaid<br>herjoki<br>uerrera<br>obertson<br>eed<br>cLean<br>umm<br>atechuk<br>ampleF<br>ettley<br>iddon<br>atterson<br>arkley | Bith Date<br>8/17/14<br>1/2/11/13<br>5/20/14<br>8/02/13<br>7/27/14<br>5/28/08<br>2/22/15<br>1/04/16<br>1/27/15<br>8/26/11<br>1/15/12<br>4/03/12<br>8/15/06<br>1/01/10<br>6/15/10<br>6/15/10<br>6/20/07<br>1/27/07<br>5/28/08<br>2/20/08 | M     Member H     M       705 826 2     7057098731       7057098731     7053238098       7053232495     7053252495       7053451926     7053451926       7053451926     7053451926       70532529     7053259       705325.9     +1 705828       705-309-2     705-309-2       705-395-0     705-3456.0       705-3456.0     705-3456.0 | Fee Total<br>\$215.00<br>\$215.00<br>\$215.00<br>\$215.00<br>\$125.00<br>\$125.00<br>\$125.00<br>\$215.00<br>\$215.00<br>\$215.00<br>\$215.00<br>\$215.00<br>\$215.00<br>\$225.00<br>\$235.00<br>\$235.00<br>\$235.00<br>\$235.00<br>\$235.00<br>\$2000 | \$0.00<br>\$215.00<br>\$215.00<br>\$215.00<br>\$215.00<br>\$0.00<br>\$0.00<br>\$125.00<br>\$0.00<br>\$215.00<br>\$0.00<br>\$20.00<br>\$235.00<br>\$0.00<br>\$235.00<br>\$0.00<br>\$0.00<br>\$0.00<br>\$0.00 | Paid In Fu                           | Registration #: 759705   Delete   Save   Start Review     Participant:   Evan Gliddon   Date of Birth: 6/30/07   Image: Comparison of Birth: 6/30/07     Member Name:   Jennifer Gliddon   Product:   Image: Comparison of Birth: 6/30/07   Image: Comparison of Birth: 6/30/07     Product:   Image: Comparison of Birth:   6/30/07   Image: Comparison of Birth: 6/30/07   Image: Comparison of Birth:     Product:   Image: Comparison of Birth:   6/30/07   Image: Comparison of Birth:   6/30/07     Summary   Fees:   S235.00   New Payment   Image: Comparison of Comments (0)   Additional Items   Deposits     Fee:   \$235.00   New Payment   Payment Method   Date   Payment   Total Payment     Obiscount Total:   \$235.00   Prov Tax:   GST:   SubTotal:   \$235.00   Image: Comparison of Comments (0)   First Payment made on:   < |
| nompson                                                                                                                                                                             | 2/20/08<br>6/30/07<br>10/12/12<br>4/27/12<br>11/22/11<br>11/22/11<br>11/22/11<br>8/08/12<br>8/26/11<br>4/04/12<br>6/29/84<br>7/11/70<br>1/31/75                                                                                         | 7053456305<br>705-687-4<br>7054870033<br>705-687-4<br>705307168<br>7058260212<br>705 345-8<br>7053947404<br>7057908731<br>705-321-8<br>705 323 5<br>(705)3306                                                                                                                                                                            | \$0.00<br>\$0.00<br>\$235.00<br>\$235.00<br>\$235.00<br>\$235.00<br>\$235.00<br>\$235.00<br>\$235.00<br>\$235.00<br>\$0.00<br>\$0.00<br>\$0.00                                                                                                          | \$0.00<br>\$0.00<br>\$235.00<br>\$0.00<br>\$235.00<br>\$0.00<br>\$0.00<br>\$235.00<br>\$0.00<br>\$0.00<br>\$0.00                                                                                            | <u>रा रा रा रा रा रा रा रा रा रा</u> | Balance: \$235.00 Chosen Payment Method: Credit Card Set Payment Method<br>Claim Amount: \$0.00<br>Non Volunteer Fee<br>Discount Type:<br>Amount: 0<br>Multi-Registration Promo:<br>Volunteering Promo:                                                                                                                                                                                                                                                                                                                                                                                                                                                                                                                                                                                                                                                                                                                                                                                                                                                                                                                                                                                 |