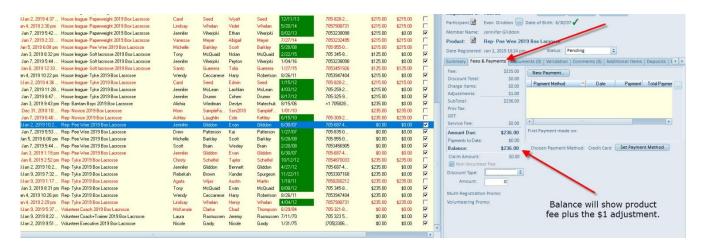

2. Go to the registration that has the incorrect fee

| Product                                        | A Member Firs | Member L  | First Name | Last Name | Birth Date | M. Member H. M. | Fee Total | Balance F | Decision of the local | Registration #: 759705 Toggle V                                                           |
|------------------------------------------------|---------------|-----------|------------|-----------|------------|-----------------|-----------|-----------|-----------------------|-------------------------------------------------------------------------------------------|
|                                                | Kenzie        | Clarke    | Reid       |           | 8/17/14    | 705 826 2       | \$215.00  | \$0.00    | aid in FU +           | Begistration #: 759705 Delete Save Start Review                                           |
| House league- Paperweight 2019 Box Lacrosse    | Carol         | Seed      | Wyatt      | Seed      | 12/11/14   | 705-828-2       | \$215.00  | \$215.00  | L.                    |                                                                                           |
|                                                |               | Whelan    | Violet     | Whelan    | 5/20/14    | 705/908731      | \$215.00  | \$215.00  | E I                   | Participant 🛐 Evan Gliddon 🔜 Date of Birth: 6/30/07 🖌                                     |
| House league Paperweight 2019 Box Lacrosse     | Lindsay       |           |            |           |            |                 |           |           | V                     | Member Name: Jennifer Gliddon                                                             |
| House league- Paperweight 2019 Box Lacrosse    | Jennifer      | Viherjoki | Ethan      | Viherjoki | 8/02/13    | 7053238098      | \$215.00  | \$0.00    | ř                     |                                                                                           |
| House league- Paperweight 2019 Box Lacrosse    | Vanessa       | Meyer     | Abigail    | Meyer     | 7/27/14    | 7053232495      | \$215.00  | \$215.00  |                       | Product: Z Rep- Pee Wee 2019 Box Lacrosse                                                 |
| m House league-Pee Wee 2019 Box Lacrosse       | Michelle      | Barkley   | Scott      | Barkley   | 5/28/08    | 705-955-0       | \$215.00  | \$215.00  |                       | Date Registered: Jan 2, 2019 10:24 pm Status: Pending                                     |
| m House league-Soft lacrosse 2019 Box Lacrosse | Tony          | McQuaid   | Nolan      | McQuaid   | 2/22/15    | 705 345-8       | \$125.00  | \$0.00    | 1                     |                                                                                           |
| House league- Soft lacrosse 2019 Box Lacrosse  | Jennifer      | Viherjoki | Peyton     |           | 1/04/16    | 7053238098      | \$125.00  | \$0.00    | 1                     | Summary Fees & Payments Documents (0) Validation Comments (0) Additional Items Deposits ( |
| House league- Soft lacrosse 2019 Box Lacrosse  | Santo         | Guerrera  | Talia      | Guerrera  | 1/27/15    | 7053451926      | \$125.00  | \$125.00  |                       | Product Charge Items                                                                      |
| m House league-Tyke 2019 Box Lacrosse          | Wendy         | Ceccanese | Harry      | Robertson | 8/26/11    | 7053947404      | \$215.00  | \$0.00    | ~                     | Charge Item V Otv Ordered Curr Rate Charge Amt GST PST                                    |
| House league- Tyke 2019 Box Lacrosse           | Carol         | Seed      | Edwin      | Seed      |            | 705-828-2       | \$215.00  | \$215.00  | Г                     | +                                                                                         |
| House league- Tyke 2019 Box Lacrosse           | Jennifer      | McLean    | Lachlan    | McLean    | 4/03/12    | 705-259-2       | \$215.00  | \$0.00    | 5                     |                                                                                           |
| House league- Tyke 2019 Box Lacrosse           | Jennifer      | Drumm     | Cohen      | Drumm     |            | 705-325-9       | \$215.00  | \$0.00    | 1                     | ×                                                                                         |
| m Rep-Bantam Boys 2019 Box Lacrosse            | Alishia       | Wiedman   | Devlyn     | Matechuk  | 8/15/06    | +1 705828       | \$235.00  | \$0.00    | 1                     |                                                                                           |
| Rep-Novice 2019 Box Lacrosse                   | Mom           | SampleFa  | Son2010    | SampleF   | 1/01/10    |                 | \$235.00  | \$235.00  | Г                     |                                                                                           |
| Rep-Novice 2019 Box Lacrosse                   | Ashlev        | Laughlin  | Cole       | Kettlev   | 6/15/10    | 705-309-2       | \$235.00  | \$235.00  | Г                     |                                                                                           |
| Rep-Pee Wee 2019 Box Lacrosse                  | Jennifer      | Gliddon   | Evan       | Gliddon   | 6/30/07    | 705-687-4       | \$0.00    | \$0.00    | ~                     |                                                                                           |
| Rep-Pee Wee 2019 Box Lacrosse                  | Drew          | Patterson | Kai        | Patterson | 1/27/07    | 705-835-0       | \$0.00    | \$0.00    | 7                     |                                                                                           |
| m Rep-Pee Wee 2019 Box Lacrosse                | Michelle      | Barkley   | Scott      | Barkley   | 5/28/08    | 705-955-0       | \$0.00    | \$0.00    | 1                     |                                                                                           |
| Rep-Pee Wee 2019 Box Lacrosse                  | Scott         | Brain     | Wesley     | Brain     | 2/20/08    | 7053456905      | \$0.00    | \$0.00    | 1                     |                                                                                           |
| m Rep-Pee Wee 2019 Box Lacrosse                | Jennifer      | Gliddon   | Evan       | Gliddon   | 6/30/07    | 705-687-4       | \$0.00    | \$0.00    | 1                     |                                                                                           |
| m Rep-Tyke 2019 Box Lacrosse                   | Christy       | Schelfel  | Taylor     | Scheffel  | 10/12/12   | 7054870033      | \$235.00  | \$235.00  |                       |                                                                                           |
| Rep- Tyke 2019 Box Lacrosse                    | Jennifer      | Gliddon   | Bennett    | Gliddon   | 4/27/12    | 705-687-4       | \$235.00  | \$0.00    | 7                     | Additional Fees & Adustments                                                              |
| Rep- Tyke 2019 Box Lacrosse                    | Rebekah       | Brown     | Xander     | Spurgeon  | 11/22/11   | 7053307168      | \$235.00  | \$0.00    | 7                     | Type Amount Brief Note                                                                    |
| Rep- Tyke 2019 Box Lacrosse                    | Agata         | Wijas     | Austin     | Martin    | 1/18/11    | 7058260212      | \$235.00  | \$235.00  | E                     | + Adjustment \$1.00                                                                       |
| m Rep-Tyke 2019 Box Lacrosse                   | Tony          | McQuaid   | Evan       | McQuaid   | 8/08/12    | 705 345-8       | \$235.00  | \$0.00    | 1                     |                                                                                           |
| m Rep-Tyke 2019 Box Lacrosse                   | Wendy         |           | Harry      |           | 8/26/11    | 7053947404      | \$235.00  | \$0.00    | 5                     |                                                                                           |
| Rep-Tyke 2019 Box Lacrosse                     | Lindsav       | Whelan    | Henry      | Whelan    | 4/04/12    | 7057908731      | \$235.00  | \$235.00  | E                     |                                                                                           |
| Volunteer Coach 2019 Box Lacrosse              | McKenzie      | Clarke    | Chad       | Thompson  |            | 705-321-8       | \$0.00    | \$0.00    | 1                     |                                                                                           |
|                                                | Laura         | Rasmussen | Jeremy     | Rasmussen |            | 705 323 5       | \$0.00    | \$0.00    | 1                     | Volunteering                                                                              |
|                                                | Nicole        | Gardy     | Nicole     |           | 1/31/75    | (705)3306       | \$0.00    | \$0.00    | 17                    | Full fee was selected Associated Volunteering:                                            |
| - YONG NOOT ENGLATED EOTO DON EGUIDESO         | 1110000       | cruicy'   |            | crucy     | 1101110    | (rosja300       | \$0.00    | +0.00     | 100                   | Type Volunteer Activity Description Statu                                                 |

## 3. Add a \$1.00 adjustment to the registration on the ADDITIONAL ITEMS tab

4. Go back to FEES and DEPOSITS tab and you should see updated fee with the \$1 adjustment added.

5. Go back to ADDITIONAL ITEMS tab and remove the \$1 adjustment