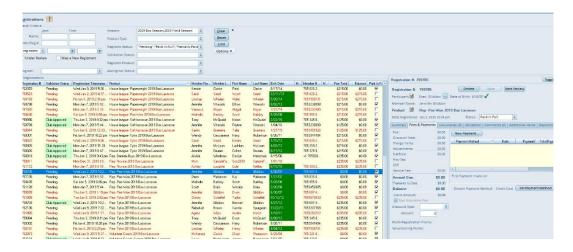

## Procedures

To address this issue, you will need to:

- update your Product Fees on the product that is missing the fees
- add an 'adjustment' to registrations that are showing a \$0.00 (or incorrect) fee
- remove the adjustment
- SAVE the updated registration
- 1. Update your fees

| New Save Delete Befrech Bint                  |                  |                      |        |                       |                                                                     |  |  |  |  |
|-----------------------------------------------|------------------|----------------------|--------|-----------------------|---------------------------------------------------------------------|--|--|--|--|
| Product Management 2                          |                  |                      |        |                       |                                                                     |  |  |  |  |
|                                               |                  |                      |        |                       | Name: Rep-Pee Wee 2019 Box Lacrosse ID #: 33112 Options •           |  |  |  |  |
| Filter: Active Only Invoices                  | Inteering 🔽 Prom | Summary Vie          | EW     |                       | Code: P-BR Type: Sports Registration 🗧 💋 Active Summary             |  |  |  |  |
|                                               |                  | V Type               | Active | Current Fee Max Parti | Details Fees & Deposits Constraints (Farticipants (5)               |  |  |  |  |
| 2019 Pre Season Skills                        | 2019 Box Season  | Sports Registration  | 2      | \$45.00               | Fees with Fixed Non Volunteer Fees                                  |  |  |  |  |
| Girle Box Lacrosse- Coach 2019                | 2019 Box Season  | Volunteer Registrati | 5      | \$0.00                | Eff From A Eff To Fee Non Vol Fee                                   |  |  |  |  |
| Girls Box Lacrosse- Manager 2019              | 2019 Box Season  | Volunteer Registrati | 2      | \$0.00                | + 1/01/19 • 4235.00                                                 |  |  |  |  |
| Girls Box Lacrosse- Trainer 2019              | 2019 Box Season  | Volunteer Registrati | ~      | \$0.00                |                                                                     |  |  |  |  |
| House league Coach 2019 Box Lacrosse          | 2019 Box Season  | Volunteer Registrati | ~      | \$0.00                |                                                                     |  |  |  |  |
| House league- Novice 2019 Box Lacrosse        | 2019 Box Season  | Sports Registration  | ~      | \$215.00              |                                                                     |  |  |  |  |
| House league - Paperweight 2019 Box Lacrosse  | 2019 Box Season  | Sports Registration  | 2      | \$215.00              | Cheques Payable To                                                  |  |  |  |  |
| House league- Pee Wee 2019 Box Lacrosse       | 2019 Box Season  | Sports Registration  | 2      | \$215.00              | Current Organization Default is: -                                  |  |  |  |  |
| House league- Soft lacrosse 2019 Box Lacrosse | 2019 Box Season  | Sports Registration  | 1      | \$125.00              | en en engenizeen beleertik.                                         |  |  |  |  |
| House league- Tyke 2019 Box Lacrosse          | 2019 Box Season  | Sports Registration  | 1      | \$215.00              |                                                                     |  |  |  |  |
| Rep-Bantam Boys 2019 Box Lacrosse             | 2019 Box Season  | Sports Registration  | 5      | \$235.00              | Payable To:                                                         |  |  |  |  |
| Rep-Bantam Girls 2019 Box Lacrosse            | 2019 Box Season  | Sports Registration  | 5      | \$235.00              | Additional Info:                                                    |  |  |  |  |
| Rep-Intermediate Boys 2019 Box Lacrosse       | 2019 Box Season  | Sports Registration  | ~      | \$235.00              | Deposits                                                            |  |  |  |  |
| Rep-Intermediate Girls 2019 Box Lacrosse      | 2019 Box Season  | Sports Registration  | V      | \$235.00              | Deposit Type Deposit Deposit Ant Deposit Ant                        |  |  |  |  |
| Rep-Midget Boys 2019 Box Lacrosse             | 2019 Box Season  | Sports Registration  | 1      | \$235.00              | Deposit Type Deposit Deposit Am Deposit Am Deposit                  |  |  |  |  |
| Rep-Midget Gills 2019 Box Lacrosse            | 2019 Box Season  | Sports Registration  | 2      | \$235.00              |                                                                     |  |  |  |  |
| Rep-Novice 2019 Box Lacrosse                  | 2019 Box Season  | Sports Registration  | 2      | \$235.00              |                                                                     |  |  |  |  |
| Rep-Paperweight 2019 Box Lacrosse             | 2019 Box Season  | Sports Registration  | ~      | \$235.00              |                                                                     |  |  |  |  |
| Rep-Pee Wee 2019 Box Lacrosse                 | 2019 Box Season  | Sports Registration  |        | \$235.00              |                                                                     |  |  |  |  |
| Rep-Pee Wee Girls 2019 Box Lacrosse           | 2019 Box Season  | Sports Registration  | 2      | \$235.00              |                                                                     |  |  |  |  |
| Rep-Tyke 2019 Box Lacrosse                    | 2019 Box Season  | Sports Registration  | 2      | \$235.00              |                                                                     |  |  |  |  |
| Volunteer Coach 2019 Box Lacrosse             | 2019 Box Season  | Volunteer Registrati | ~      | \$0.00                |                                                                     |  |  |  |  |
| Volunteer Coach+Trainer 2019 Box Lacrosse     | 2019 Box Season  | Volunteer Registrati | ~      | \$0.00                | Additional Charges                                                  |  |  |  |  |
| Volunteer Executive 2019 Box Lacrosse         | 2019 Box Season  | Volunteer Registrati | 2      | \$0.00                | Active Charge Item Category Current Rate Dty Per Registration Usage |  |  |  |  |
| Volunteer Manager 2019 Box Lacrosse           | 2019 Box Season  | Volunteer Registrati | 2      | \$0.00                | •                                                                   |  |  |  |  |
| Volunteer Trainer 2019 Box Lacrosse           | 2019 Box Season  | Volunteer Registrati | ~      | \$0.00                | x                                                                   |  |  |  |  |