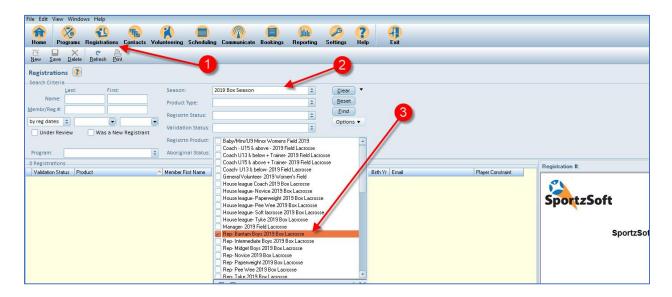

## **Registration Management Screen**

Go to REGISTRATIONS / REGISTRATIONS MANAGEMENT. Select your season and the product you want the registration numbers for.

Click find and the total number appears at the top of the grid as shown below.

| Registrations     | <u> </u>             | /                                                                                                               |                  | ows here         |                   |     |           |          |                        |
|-------------------|----------------------|-----------------------------------------------------------------------------------------------------------------|------------------|------------------|-------------------|-----|-----------|----------|------------------------|
| La                | Last: First:         |                                                                                                                 | ison:            | 2019 Box Season  |                   |     | Clear 🔻   |          |                        |
| Name:             |                      | Pro                                                                                                             | duct Type:       |                  |                   | \$  | Reset     |          |                        |
| embr/Reg #:       |                      |                                                                                                                 | tistrtn Status:  |                  |                   |     | Eind      |          |                        |
| reg dates 💲       |                      | Ref                                                                                                             | istrin status.   |                  |                   | \$  | Options • |          |                        |
| Under Revie       | w Wasa New R         |                                                                                                                 | idation Status:  |                  |                   | \$  |           |          |                        |
|                   |                      | Contraction of the second s | istrtn Product:  | Rep-Bantam Boys  | 2019 Box Lacrosse | \$  |           |          |                        |
| Program:          |                      | Abo                                                                                                             | original Status: |                  |                   | \$  |           |          |                        |
| Registrations     | -                    |                                                                                                                 |                  |                  |                   |     |           |          |                        |
| Validation Status | Product              | ^ Mem                                                                                                           | ber First Name   | Member Last Name | First Name        | Las | t Name    | Birth Yr | Email                  |
| PGB Approved      | Rep-Bantam Boys 2019 | Box Lacrosse                                                                                                    |                  |                  |                   |     |           |          |                        |
| PGB Approved      | Rep-Bantam Boys 2019 | Box Lacrosse                                                                                                    |                  |                  |                   |     |           |          |                        |
| PGB Approved      | Rep-Bantam Boys 2019 | Box Lacrosse                                                                                                    |                  |                  |                   |     |           |          |                        |
| PGB Approved      | Rep-Bantam Boys 2019 | Box Lacrosse                                                                                                    |                  |                  |                   |     |           |          |                        |
| PGB Approved      | Rep-Bantam Boys 2019 | Box Lacrosse                                                                                                    |                  |                  |                   |     |           |          |                        |
| DCD Assessed      | D D                  | Deulesses lau                                                                                                   | -                | Carloss          | E Jaw             | C., | L CONT    | 2000     | Kanid 74 (Research and |